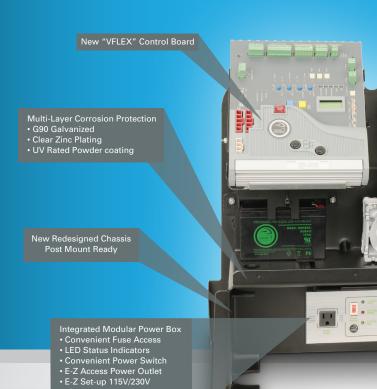

Convenient J-Box for High Voltage Wiring

### DIAGNOSTICS DISPLAY

 On-board LCD screen displays voltages, amps, gate status and diagnostics.